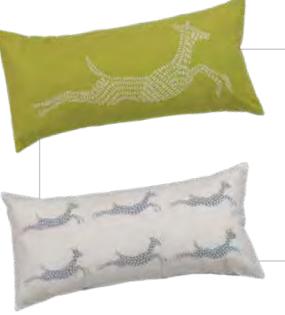

LT-6Jw-SI-C36 Cushion Cover 30cm x 60cm 6 Jumping Impala on white Silver

MB-BL-SI-C36
Cushion Cover
30cm x 60cm
Becky Leaf
Silver

MB-BL-LI-C36
Cushion Cover
30cm x 60cm
Becky Leaf
Lime