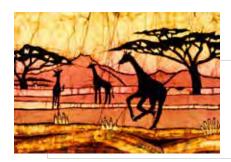

Long & Narrow Wall Hanging 74cm x 145cm Zebra & Giraffe Sunset WI-GZ-SS-LNH Sunset Blue Skies WI-GZ-SB-LNH

Medium Wall Hanging 70cm x 100cm Elephant & Giraffe Sunset WI-EG-SS-MWH Sunset Blue Skies WI-EG-SB-MWH