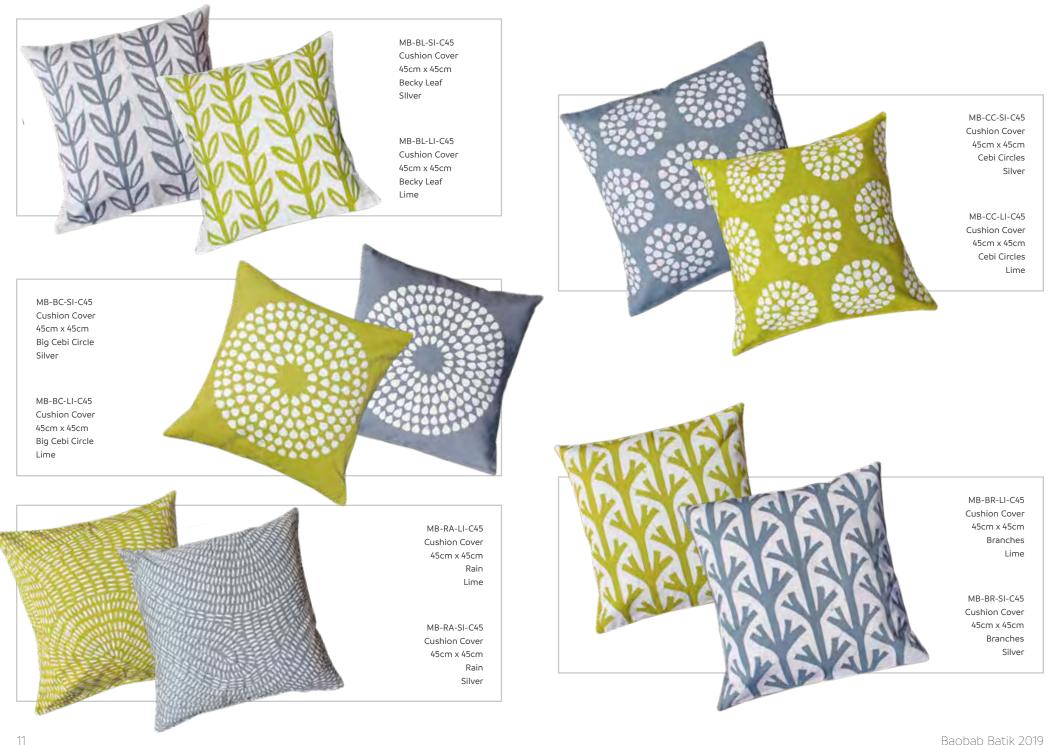

LT-6Jw-SI-C36 Cushion Cover 30cm x 60cm 6 Jumping Impala on white Silver

MB-BL-SI-C36
Cushion Cover
30cm x 60cm
Becky Leaf
Silver

MB-BL-LI-C36
Cushion Cover
30cm x 60cm
Becky Leaf
Lime