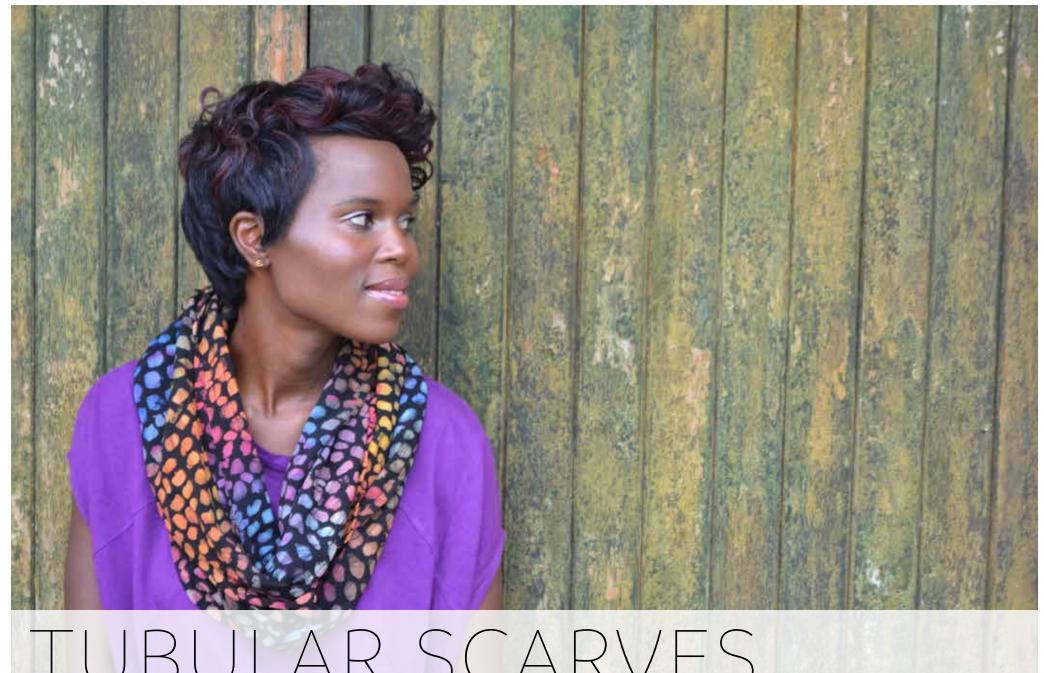

The leggings are available in small, medium and large. Please indicate how many units per size when placing an order

TUBULAR SCARVES

TS-RA-CO Tubular Scarf Coral Rain

TS-RA-MA Tubular Scarf Marsala Rain

TS-RA-SB Tubular Scarf Sand & Black Rain