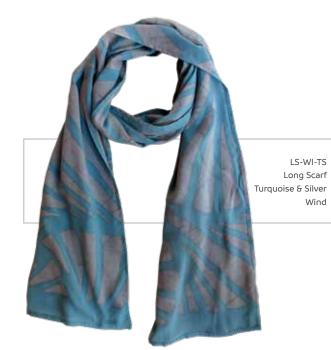

Wind

LS-FI-IS Long Scarf Indigo & Silver Fire

LS-FI-BW Long Scarf Black & White Fire

LS-FI-TS Long Scarf Turquoise & Silver

LS-FI-YS Long Scarf Yellow & Silver Fire

LS-WA-BW Long Scarf Black & White Water

LS-WA-MB