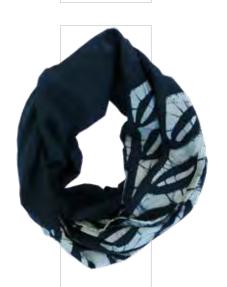

Long & Narrow Wall Hanging 74cm x 145cm Zebra & Giraffe Sunset WI-GZ-SS-LNH Sunset Blue Skies WI-GZ-SB-LNH

Medium Wall Hanging 70cm x 100cm Elephant & Giraffe Sunset WI-EG-SS-MWH Sunset Blue Skies WI-EG-SB-MWH