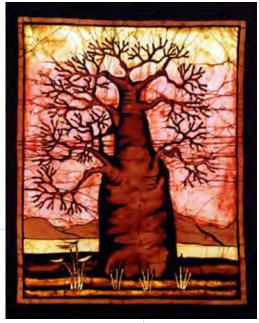

CO-CI-NS-C45 Cushion Cover 45cm x 45cm Circles No Sun

CO-CS-FS-C45

CO-CI-FS-C45 Cushion Cover 45cm x 45cm Circles

**Cushion Cover** 45cm x 45cm Circles & Spirals Full Sun Full Sun

WI-BT-SB-C45 Cushion Cover 45cm x 45cm Baobab Tree Sunset Blue Skies

> WI-BT-SS-C45 Cushion Cover 45cm x 45cm Baobab Tree Sunset

WI-ES-SB-C70 Cushion Cover 70cm x 70cm Elephant Silhouette Sunset Blue Skies

WI-ES-SS-C70 Cushion Cover 70cm x 70cm Elephant Silhouette Sunset