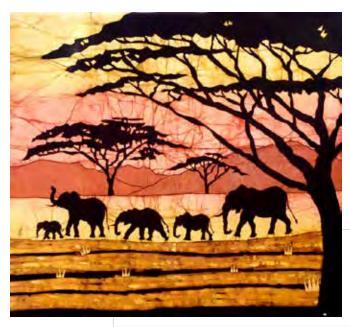

> WI-BT-SS-C45 Cushion Cover 45cm x 45cm Baobab Tree Sunset

WI-ES-SB-C70 Cushion Cover 70cm x 70cm Elephant Silhouette Sunset Blue Skies

WI-ES-SS-C70 Cushion Cover 70cm x 70cm Elephant Silhouette Sunset

WI-ES-SB-C45 Cushion Cover 45cm x 45cm Elephant Silhouette Sunset Blue Skies

WI-ES-SS-C45 Cushion Cover 45cm x 45cm Elephant Silhouette Sunset

WI-GS-SS-C70 Cushion Cover 70cm x70cm Giraffe Silhouette Sunset

Large Wall Hanging
122cm x 77cm
Elephant Silhouette
Sunset WI-ES-SS-LWH
Sunset Blue Skies WI-ES-SB-LWH

Large Wall Hanging
122cm x 77cm
Giraffe Silhouette
Sunset WI-GS-SS-LWH
Sunset Blue Skies WI-GS-SB-LWH

Extra Large Wall Hanging 147cm x 135cm Elephant Silhouette Sunset WI-ES-SS-XLW Sunset Blue Skies WI-ES-SB-XLW

Extra Large Wall Hanging 147cm x 135cm Giraffe Silhouette Sunset WI-GS-SS-XLW Sunset Blue Skies WI-GS-SB-XLW