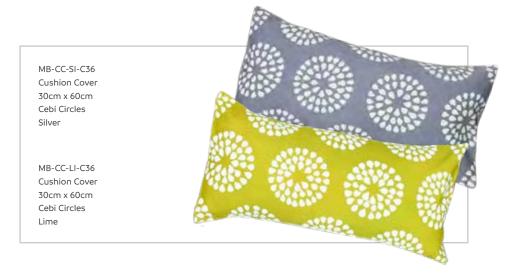

LT-6Jw-SI-C36 Cushion Cover 30cm x 60cm 6 Jumping Impala on white Silver

MB-BL-SI-C36
Cushion Cover
30cm x 60cm
Becky Leaf
Silver

MB-BL-LI-C36
Cushion Cover
30cm x 60cm
Becky Leaf
Lime