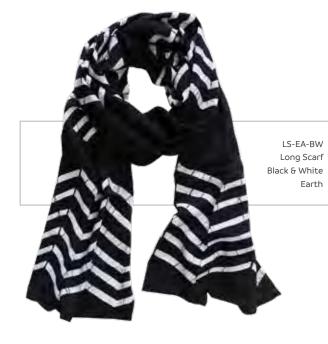

Wind

LS-FI-IS Long Scarf Indigo & Silver Fire

LS-FI-BW Long Scarf Black & White Fire

LS-FI-TS Long Scarf Turquoise & Silver

LS-FI-YS Long Scarf Yellow & Silver Fire

LS-WA-BW Long Scarf Black & White Water

LS-WA-MB