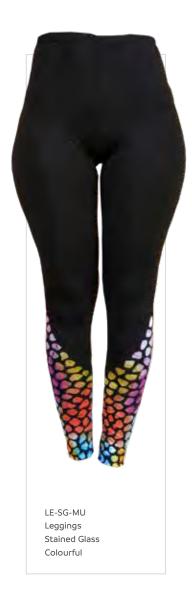

The leggings are available in small, medium and large. Please indicate how many units per size when placing an order

TUBULAR SCARVES

TS-RA-CO Tubular Scarf Coral Rain

TS-RA-MA Tubular Scarf Marsala Rain

TS-RA-SB Tubular Scarf Sand & Black Rain