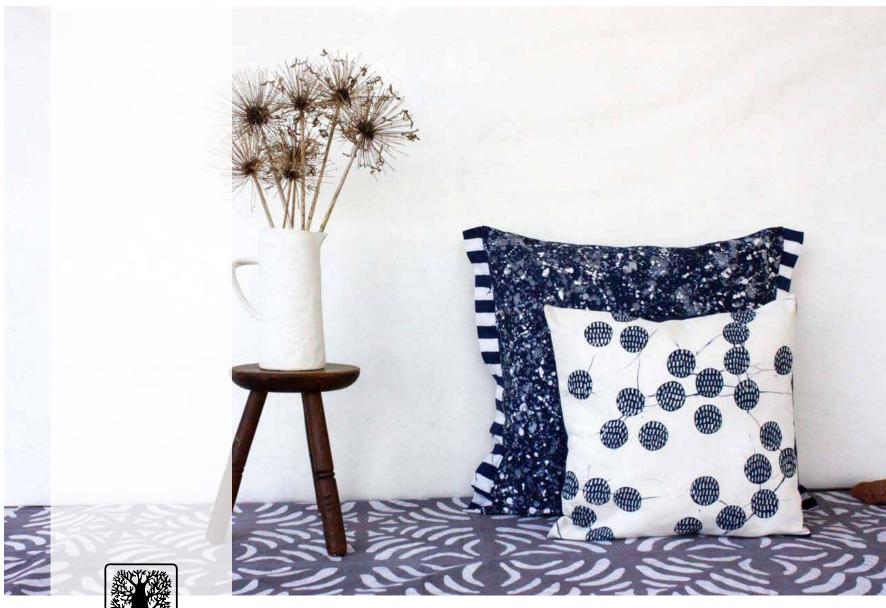

# CONTEMPORARY

CO-CS-GS-C45 Cushion Cover 45cm x 45cm Circles & Spirals GoldenSun

CO-CI-GS-C45 Cushion Cover 45cm x 45cm Circles Golden Sun

> CO-CS-NS-C45 **Cushion Cover** 45cm x 45cm Circles & Spirals No Sun

CO-CI-NS-C45 Cushion Cover 45cm x 45cm Circles No Sun

CO-CS-FS-C45

CO-CI-FS-C45 Cushion Cover 45cm x 45cm Circles

**Cushion Cover** 45cm x 45cm Circles & Spirals Full Sun Full Sun

WI-BT-SB-C45 Cushion Cover 45cm x 45cm Baobab Tree Sunset Blue Skies