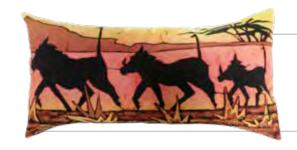

Long & Narrow Wall Hanging 74cm x 145cm Zebra & Giraffe Sunset WI-GZ-SS-LNH Sunset Blue Skies WI-GZ-SB-LNH

Medium Wall Hanging 70cm x 100cm Elephant & Giraffe Sunset WI-EG-SS-MWH Sunset Blue Skies WI-EG-SB-MWH