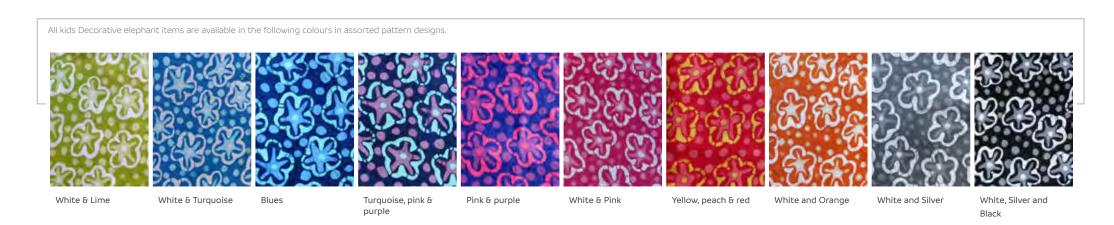

#### HAND MADE

- All Baobab Batik products are handmade, making every product unique. Pictures used for marketing purposes and to show samples can vary from actual product received. Customers must be open to:
- Reasonable variations in colour
- Reasonable differences in designs
- The Seller commits to communicating with customers when products differs from samples or pictures supplied.