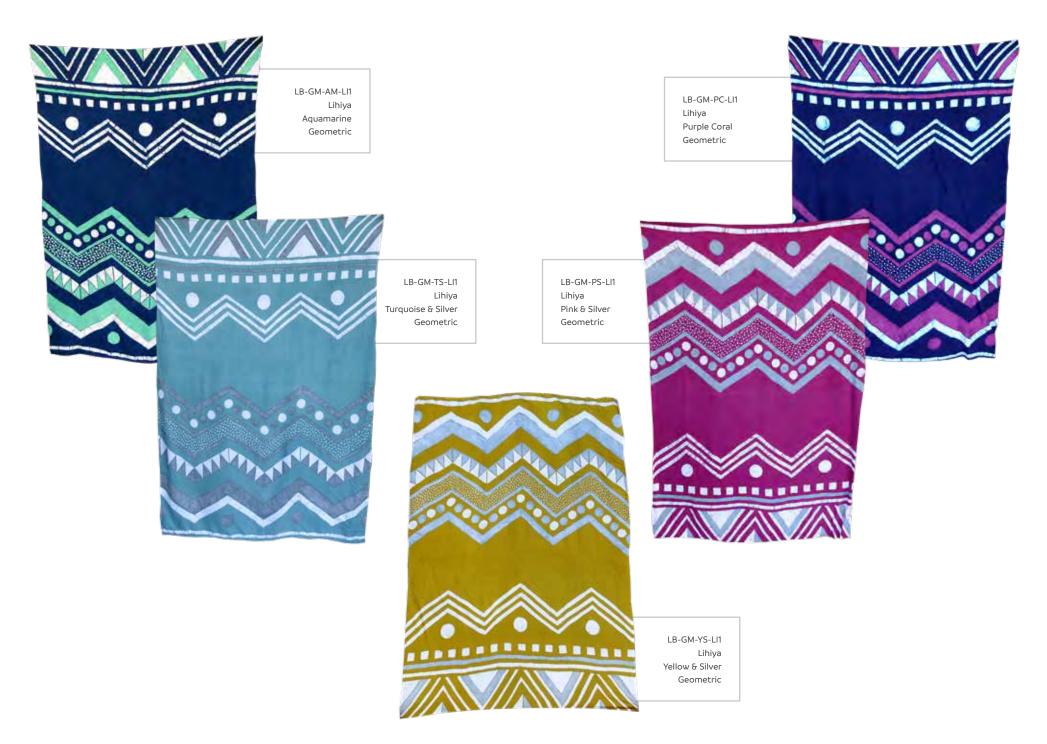

H













Medium Wall Hanging 100cm x 65cm Elephant Silhouette Sunset WI-ES-SS-MWH Sunset Blue Skies WI-ES-SB-MWH



Medium Wall Hanging 100cm x 65cm Giraffe Silhouette Sunset WI-GS-SS-MWH Sunset Blue Skies WI-GS-SB-MWH



Large Wall Hanging
122cm x 77cm
Elephant Silhouette
Sunset WI-ES-SS-LWH
Sunset Blue Skies WI-ES-SB-LWH



Large Wall Hanging
122cm x 77cm
Giraffe Silhouette
Sunset WI-GS-SS-LWH
Sunset Blue Skies WI-GS-SB-LWH



Extra Large Wall Hanging 147cm x 135cm Elephant Silhouette Sunset WI-ES-SS-XLW Sunset Blue Skies WI-ES-SB-XLW



Extra Large Wall Hanging 147cm x 135cm Giraffe Silhouette Sunset WI-GS-SS-XLW Sunset Blue Skies WI-GS-SB-XLW















The leggings are available in small, medium and large. Please indicate how many units per size when placing an order











TUBULAR SCARVES



TS-RA-CO Tubular Scarf Coral Rain



TS-RA-MA Tubular Scarf Marsala Rain



TS-RA-SB Tubular Scarf Sand & Black Rain



TS-RA-AB Tubular Scarf Aubergine Rain



TS-RA-SI Tubular Scarf Silver Rain



TS-RA-PE Tubular Scarf Petrol Rain



TS-RA-IB Tubular Scarf Indigo Blue Rain



TS-RA-SAL Tubular Scarf Salmon Rain









TS-CC-SI Tubular Scarf Silver Cebi Circle

TS-CC-IB Tubular Scarf Indigo Blue Cebi Circle



Cebi Circle





TS-CC-AB
Tubular Scarf
Aubergine
Cebi Circle



TS-CC-PE Tubular Scarf Petrol Cebi Circle



TS-CC-SAL Tubular Scarf Salmon Cebi Circle









TS-BL-SB Tubular Scarf Sand & Black Becky Leaf

Silver Becky Leaf

TS-BL-IB Tubular Scarf Indigo Blue Becky Leaf



Coral

Becky Leaf





TS-BL-AB Tubular Scarf Aubergine Becky Leaf



TS-BL-PE Tu