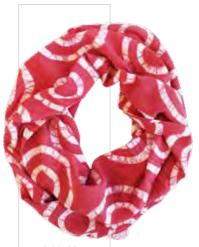

TS-DR-MA Tubular Scarf Marsala Double Rings

TS-DR-SB Tubular Scarf Sand & Black Double Rings

TS-DR-AB Tubular Scarf Aubergine Double Rings

TS-DR-SI Tubular Scarf Silver Double Rings

TS-DR-PE Tubular Scarf Petrol Double Rings

TS-DR-IB Tubular Scarf Indigo Blue Double Rings

TS-DR-SAL Tubular Scarf Salmon Double Rings

LS-EA-IS

Earth

Long Scarf

Wind

LS-WI-MB

Long Scarf