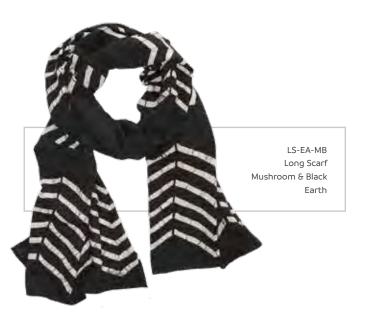

TS-DR-IB Tubular Scarf Indigo Blue Double Rings

TS-DR-SAL Tubular Scarf Salmon Double Rings

LS-EA-IS

Earth

Long Scarf

Wind

LS-WI-MB

Long Scarf