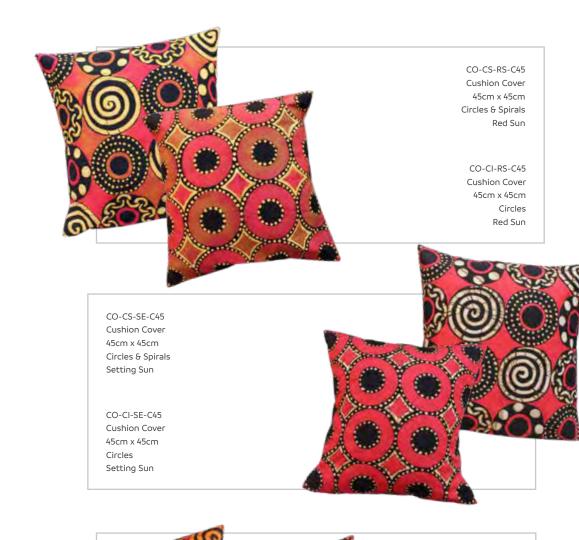

# CONTEMPORARY

CO-CS-GS-C45 Cushion Cover 45cm x 45cm Circles & Spirals GoldenSun

CO-CI-GS-C45 Cushion Cover 45cm x 45cm Circles Golden Sun

> CO-CS-NS-C45 **Cushion Cover** 45cm x 45cm Circles & Spirals No Sun

CO-CI-NS-C45 Cushion Cover 45cm x 45cm Circles No Sun

CO-CS-FS-C45

CO-CI-FS-C45 Cushion Cover 45cm x 45cm Circles

**Cushion Cover** 45cm x 45cm Circles & Spirals Full Sun Full Sun

WI-BT-SB-C45 Cushion Cover 45cm x 45cm Baobab Tree Sunset Blue Skies