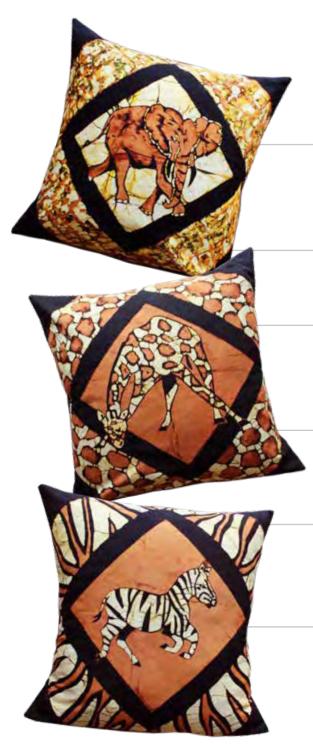

WI-GS-SB-C45 Cushion Cover 45cm x 45cm Giraffe Silhouette Sunset Blue Skies

WI-GS-SS-C45 Cushion Cover 45cm x 45cm Giraffe Silhouette Sunset

16

WI-EA-SS-C45 Cushion Cover 45cm x 45cm Elephant Animal Marking Sunset

> WI-GA-SS-C45 Cushion Cover 45cm x 45cm Giraffe Animal Marking Sunset

WI-ZA-SS-C45 Cushion Cover 45cm x 45cm Zebra Animal Marking Sunset

WI-WA-SS-C36 Cushion Cover 36cm x 60cm Warthog Silhouette Sunset

WI-RS-SS-C45 Cushion Cover 45cm x 45cm Rhino Silhouette Sunset

Small Wall Hanging 60cm x 42cm Giraffe Silhouette Sunset WI-GS-SS-SWH Sunset Blue Skies WI-GS-SB-SWH

Small Wall Hanging 60cm x 42cm Elephant Silhouette Sunset WI-ES-SS-SWH Sunset Blue Skies WI-ES-SB-SWH