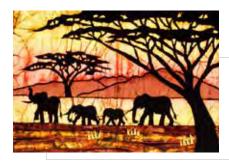

Large Wall Hanging
122cm x 77cm
Elephant Silhouette
Sunset WI-ES-SS-LWH
Sunset Blue Skies WI-ES-SB-LWH

Large Wall Hanging
122cm x 77cm
Giraffe Silhouette
Sunset WI-GS-SS-LWH
Sunset Blue Skies WI-GS-SB-LWH

Extra Large Wall Hanging 147cm x 135cm Elephant Silhouette Sunset WI-ES-SS-XLW Sunset Blue Skies WI-ES-SB-XLW

Extra Large Wall Hanging 147cm x 135cm Giraffe Silhouette Sunset WI-GS-SS-XLW Sunset Blue Skies WI-GS-SB-XLW