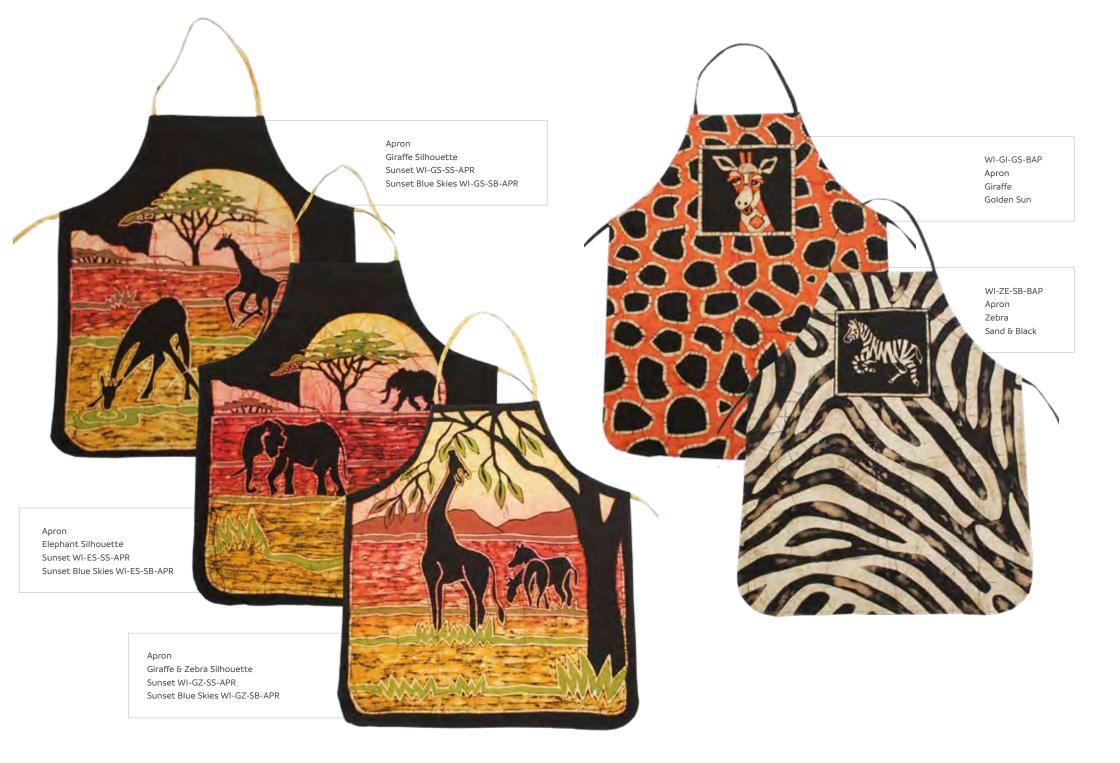

H

Medium Wall Hanging 70cm x 100cm Elephant & Giraffe Sunset WI-EG-SS-MWH Sunset Blue Skies WI-EG-SB-MWH



Sunset Blue Skies WI-SW-SB-MWH













Medium Wall Hanging 100cm x 65cm Elephant Silhouette Sunset WI-ES-SS-MWH Sunset Blue Skies WI-ES-SB-MWH



Medium Wall Hanging 100cm x 65cm Giraffe Silhouette Sunset WI-GS-SS-MWH Sunset Blue Skies WI-GS-SB-MWH



Large Wall Hanging
122cm x 77cm
Elephant Silhouette
Sunset WI-ES-SS-LWH
Sunset Blue Skies WI-ES-SB-LWH



Large Wall Hanging
122cm x 77cm
Giraffe Silhouette
Sunset WI-GS-SS-LWH
Sunset Blue Skies WI-GS-SB-LWH



Extra Large Wall Hanging 147cm x 135cm Elephant Silhouette Sunset WI-ES-SS-XLW Sunset Blue Skies WI-ES-SB-XLW



Extra Large Wall Hanging 147cm x 135cm Giraffe Silhouette Sunset WI-GS-SS-XLW Sunset Blue Skies WI-GS-SB-XLW















The leggings are available in small, medium and large. Please indicate how many units per size when placing an order











TUBULAR SCARVES



TS-RA-CO Tubular Scarf Coral Rain



TS-RA-MA Tubular Scarf Marsala Rain



TS-RA-SB Tubular Scarf Sand & Black Rain



TS-RA-AB Tubular Scarf Aubergine Rain



TS-RA-SI Tubular Scarf Silver Rain



TS-RA-PE Tubular Scarf Petrol Rain



TS-RA-IB Tubular Scarf Indigo Blue Rain



TS-RA-SAL Tubular Scarf Salmon Rain









TS-CC-SI Tubular Scarf Silver Cebi Circle

TS-CC-IB Tubular Scarf Indigo Blue Cebi Circle



Cebi Circle





TS-CC-AB
Tubular Scarf
Aubergine
Cebi Circle



TS-CC-PE Tubular Scarf Petrol Cebi Circle



TS-CC-SAL Tubular Scarf Salmon Cebi Circle









TS-BL-SB Tubular Scarf Sand & Black Becky Leaf

Silver Beck