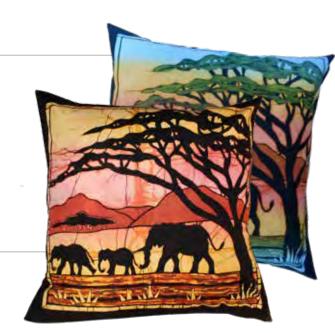

> WI-BT-SS-C45 Cushion Cover 45cm x 45cm Baobab Tree Sunset

WI-ES-SB-C70 Cushion Cover 70cm x 70cm Elephant Silhouette Sunset Blue Skies

WI-ES-SS-C70 Cushion Cover 70cm x 70cm Elephant Silhouette Sunset

WI-ES-SB-C45 Cushion Cover 45cm x 45cm Elephant Silhouette Sunset Blue Skies

WI-ES-SS-C45 Cushion Cover 45cm x 45cm Elephant Silhouette Sunset

WI-GS-SS-C70 Cushion Cover 70cm x70cm Giraffe Silhouette Sunset