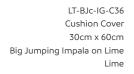

LT-6Jw-SI-C36 Cushion Cover 30cm x 60cm 6 Jumping Impala on white Silver

MB-BL-SI-C36
Cushion Cover
30cm x 60cm
Becky Leaf
Silver

MB-BL-LI-C36
Cushion Cover
30cm x 60cm
Becky Leaf
Lime