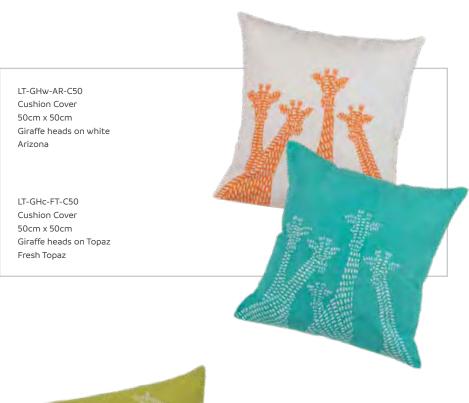

LT-BEw-SI-C50 Cushion Cover 50cm x 50cm Big Elephant on white Silver

> LT-3Ew-FR-C36 Cushion Cover 30cm x 60cm 3 Small Elephants on white Fresia

LT-MGw-FT-C36 Cushion Cover 30cm x 60cm Mini Giraffe Head on white Fresh Topaz