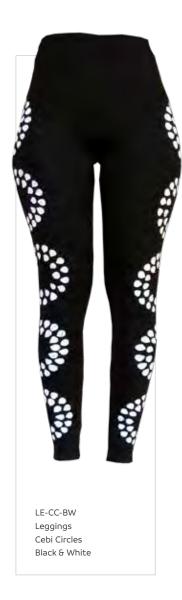

The leggings are available in small, medium and large. Please indicate how many units per size when placing an order

TUBULAR SCARVES

TS-RA-CO Tubular Scarf Coral Rain

TS-RA-MA Tubular Scarf Marsala Rain

TS-RA-SB Tubular Scarf Sand & Black Rain