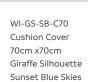

WI-ES-SB-C45 Cushion Cover 45cm x 45cm Elephant Silhouette Sunset Blue Skies

WI-ES-SS-C45 Cushion Cover 45cm x 45cm Elephant Silhouette Sunset

WI-GS-SS-C70 Cushion Cover 70cm x70cm Giraffe Silhouette Sunset

WI-GS-SB-C45 Cushion Cover 45cm x 45cm Giraffe Silhouette Sunset Blue Skies

WI-GS-SS-C45 Cushion Cover 45cm x 45cm Giraffe Silhouette Sunset

16

WI-EA-SS-C45 Cushion Cover 45cm x 45cm Elephant Animal Marking Sunset