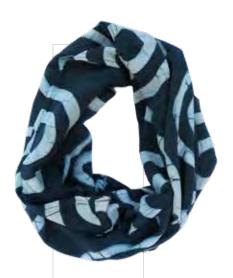

TS-DR-IB Tubular Scarf Indigo Blue Double Rings

TS-DR-SAL Tubular Scarf Salmon Double Rings

LS-EA-IS

Earth

Long Scarf

Wind

LS-WI-MB

Long Scarf

Wind

LS-FI-IS Long Scarf Indigo & Silver Fire

LS-FI-BW Long Scarf Black & White Fire

LS-FI-TS Long Scarf Turquoise & Silver

LS-FI-YS Long Scarf Yellow & Silver Fire

LS-WA-BW Long Scarf Black & White Water

LS-WA-MB

Long Scarf

Water

LS-WA-TS Long Scarf Turquoise & Silver Water

LS-WA-IS

Long Scarf

Water