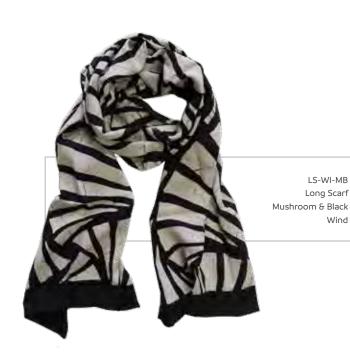

TS-DR-IB Tubular Scarf Indigo Blue Double Rings

TS-DR-SAL Tubular Scarf Salmon Double Rings

LS-EA-IS

Earth

Long Scarf

Wind

LS-WI-MB

Long Scarf