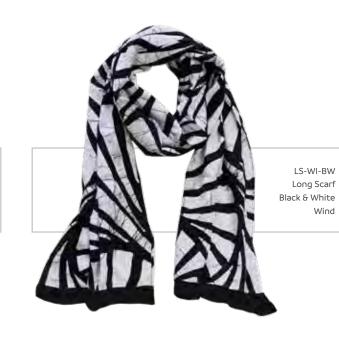

Wind

LS-FI-IS Long Scarf Indigo & Silver Fire

LS-FI-BW Long Scarf Black & White Fire

LS-FI-TS Long Scarf Turquoise & Silver

LS-FI-YS Long Scarf Yellow & Silver Fire

LS-WA-BW Long Scarf Black & White Water

LS-WA-MB