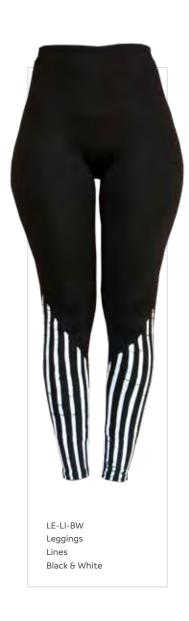

The leggings are available in small, medium and large. Please indicate how many units per size when placing an order

TUBULAR SCARVES

TS-RA-CO Tubular Scarf Coral Rain

TS-RA-MA Tubular Scarf Marsala Rain

TS-RA-SB Tubular Scarf Sand & Black Rain