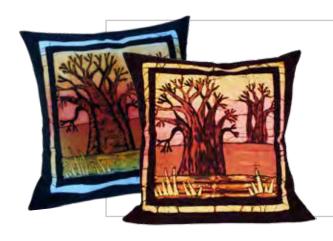

CO-CI-NS-C45 Cushion Cover 45cm x 45cm Circles No Sun

CO-CS-FS-C45

CO-CI-FS-C45 Cushion Cover 45cm x 45cm Circles

**Cushion Cover** 45cm x 45cm Circles & Spirals Full Sun Full Sun

WI-BT-SB-C45 Cushion Cover 45cm x 45cm Baobab Tree Sunset Blue Skies

> WI-BT-SS-C45 Cushion Cover 45cm x 45cm Baobab Tree Sunset

WI-ES-SB-C70 Cushion Cover 70cm x 70cm Elephant Silhouette Sunset Blue Skies

WI-ES-SS-C70 Cushion Cover 70cm x 70cm Elephant Silhouette Sunset