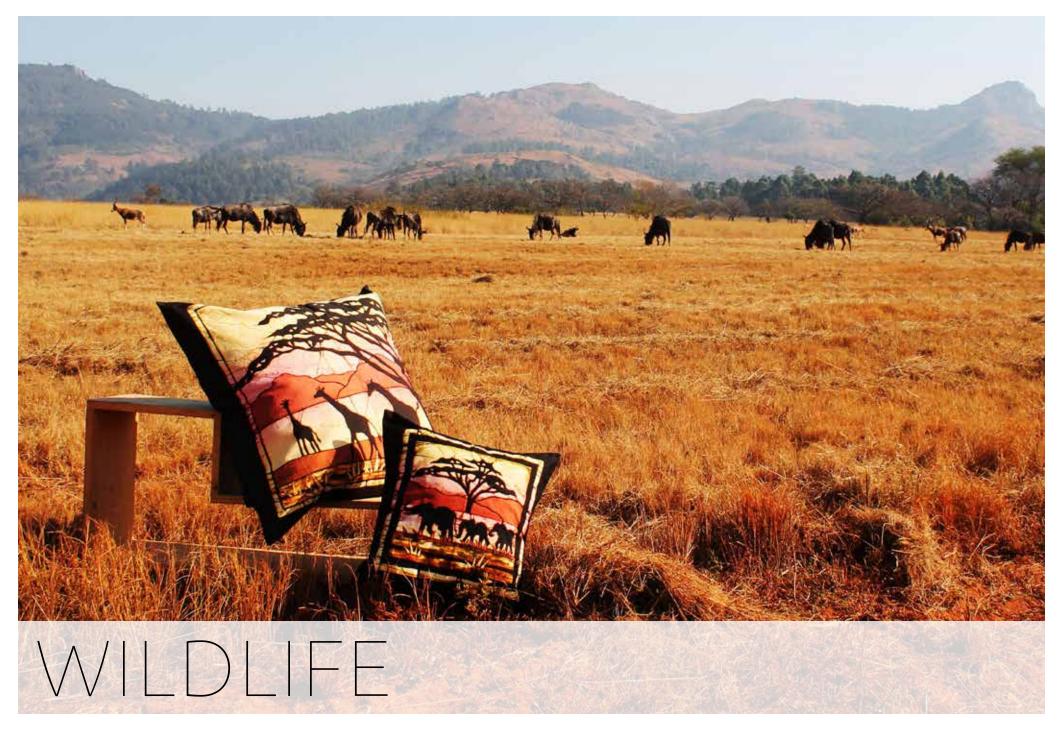

WI-GS-SB-C45 Cushion Cover 45cm x 45cm Giraffe Silhouette Sunset Blue Skies

WI-GS-SS-C45 Cushion Cover 45cm x 45cm Giraffe Silhouette Sunset

16

WI-EA-SS-C45 Cushion Cover 45cm x 45cm Elephant Animal Marking Sunset