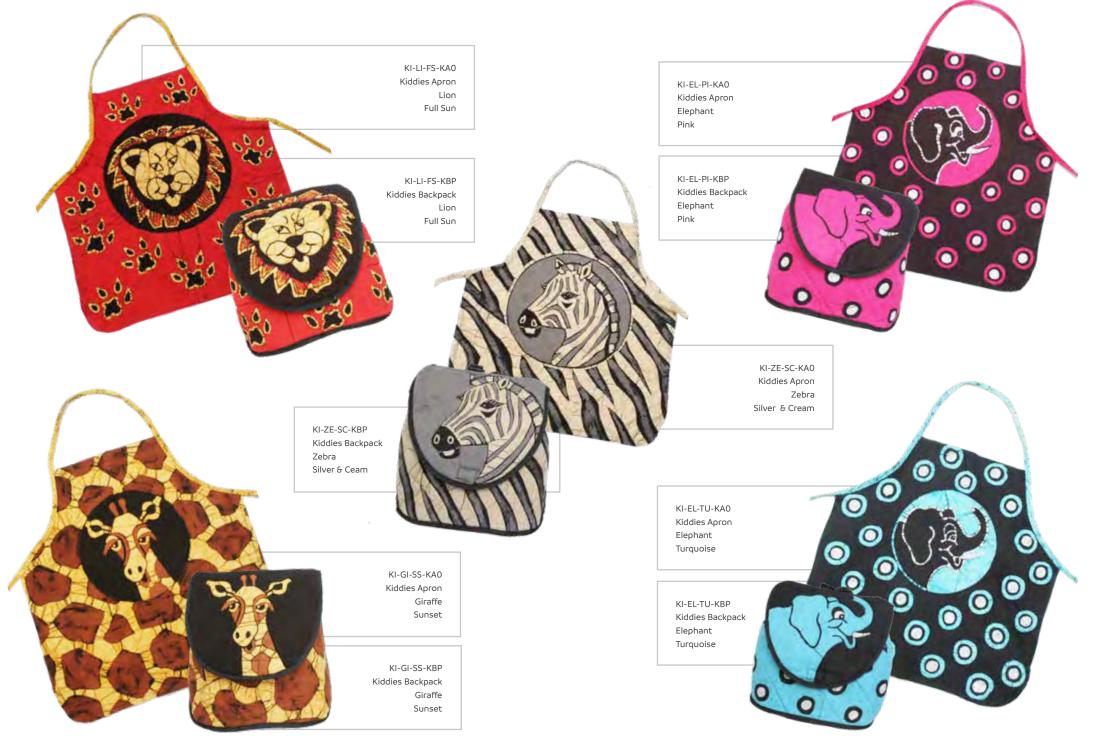

37% of our annual turnover goes towards staff wages and social security payments

We offer staff interest free loans to pay school fees for their children

LT-BEc-SI-C50 Cushion Cover 50cm x 50cm Big Elephant on silver Silver

LT-BEw-SI-C50 Cushion Cover 50cm x 50cm Big Elephant on white Silver

> LT-3Ew-FR-C36 Cushion Cover 30cm x 60cm 3 Small Elephants on white Fresia

LT-MGw-FT-C36 Cushion Cover 30cm x 60cm Mini Giraffe Head on white Fresh Topaz