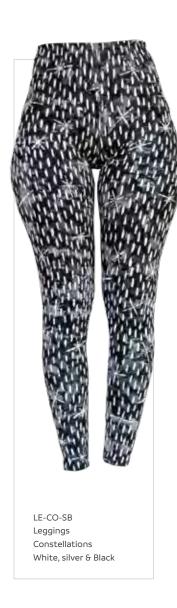

The leggings are available in small, medium and large. Please indicate how many units per size when placing an order

TUBULAR SCARVES

TS-RA-CO Tubular Scarf Coral Rain

TS-RA-MA Tubular Scarf Marsala Rain

TS-RA-SB Tubular Scarf Sand & Black Rain