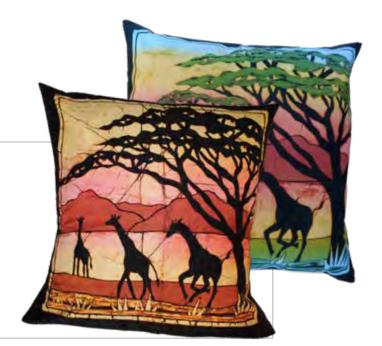

WI-GS-SB-C45 Cushion Cover 45cm x 45cm Giraffe Silhouette Sunset Blue Skies

WI-GS-SS-C45 Cushion Cover 45cm x 45cm Giraffe Silhouette Sunset

16

WI-EA-SS-C45 Cushion Cover 45cm x 45cm Elephant Animal Marking Sunset

> WI-GA-SS-C45 Cushion Cover 45cm x 45cm Giraffe Animal Marking Sunset

WI-ZA-SS-C45 Cushion Cover 45cm x 45cm Zebra Animal Marking Sunset

WI-WA-SS-C36 Cushion Cover 36cm x 60cm Warthog Silhouette Sunset