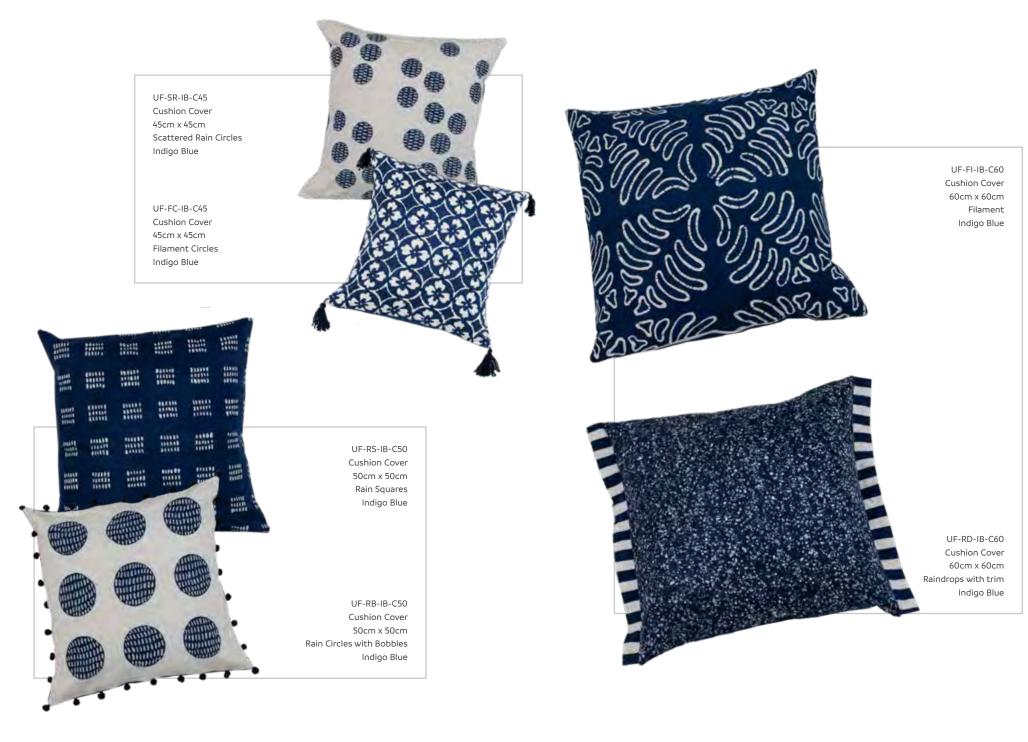

# CONTEMPORARY

CO-CS-GS-C45 Cushion Cover 45cm x 45cm Circles & Spirals GoldenSun

CO-CI-GS-C45 Cushion Cover 45cm x 45cm Circles Golden Sun

> CO-CS-NS-C45 **Cushion Cover** 45cm x 45cm Circles & Spirals No Sun

CO-CI-NS-C45 Cushion Cover 45cm x 45cm Circles No Sun

CO-CS-FS-C45

CO-CI-FS-C45 Cushion Cover 45cm x 45cm Circles

**Cushion Cover** 45cm x 45cm Circles & Spirals Full Sun Full Sun

WI-BT-SB-C45 Cushion Cover 45cm x 45cm Baobab Tree Sunset Blue Skies