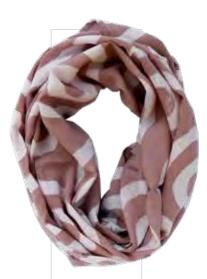

TS-DR-IB Tubular Scarf Indigo Blue Double Rings

TS-DR-SAL Tubular Scarf Salmon Double Rings

LS-EA-IS

Earth

Long Scarf

Wind

LS-WI-MB

Long Scarf

Wind

LS-FI-IS Long Scarf Indigo & Silver Fire

LS-FI-BW Long Scarf Black & White Fire

LS-FI-TS Long Scarf Turquoise & Silver

LS-FI-YS Long Scarf Yellow & Silver Fire

LS-WA-BW Long Scarf Black & White Water

LS-WA-MB

Long Scarf

Water

LS-WA-TS Long Scarf Turquoise & Silver Water

LS-WA-IS

Long Scarf

Water