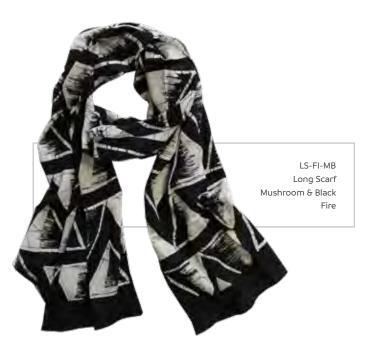

Wind

LS-FI-IS Long Scarf Indigo & Silver Fire

LS-FI-BW Long Scarf Black & White Fire

LS-FI-TS Long Scarf Turquoise & Silver

LS-FI-YS Long Scarf Yellow & Silver Fire

LS-WA-BW Long Scarf Black & White Water

LS-WA-MB