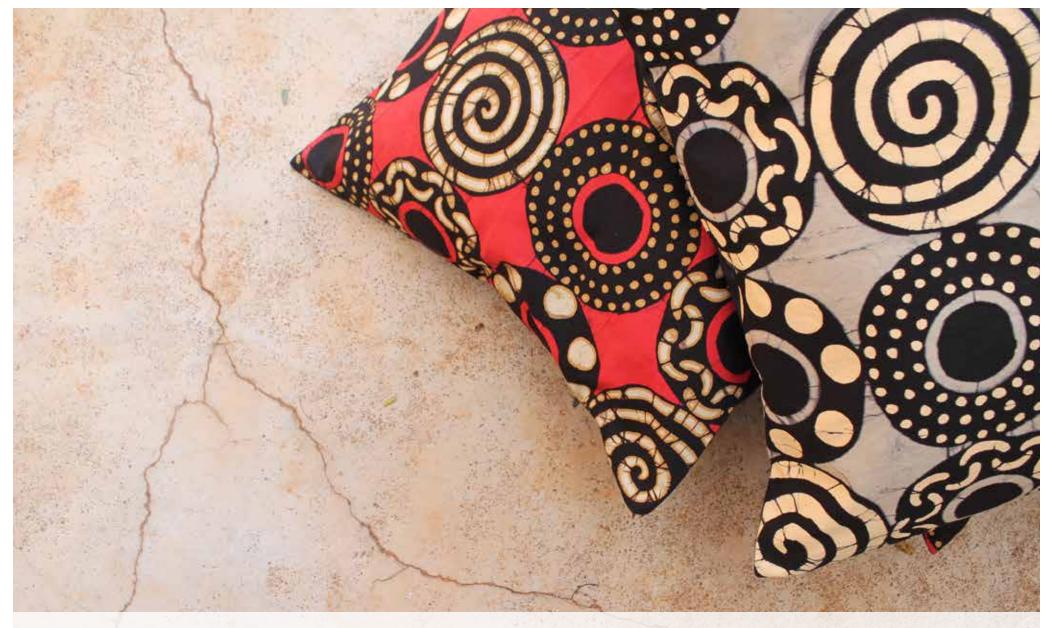

# CONTEMPORARY

CO-CS-GS-C45 Cushion Cover 45cm x 45cm Circles & Spirals GoldenSun

CO-CI-GS-C45 Cushion Cover 45cm x 45cm Circles Golden Sun

> CO-CS-NS-C45 **Cushion Cover** 45cm x 45cm Circles & Spirals No Sun

CO-CI-NS-C45 Cushion Cover 45cm x 45cm Circles No Sun

CO-CS-FS-C45

CO-CI-FS-C45 Cushion Cover 45cm x 45cm Circles

**Cushion Cover** 45cm x 45cm Circles & Spirals Full Sun Full Sun

WI-BT-SB-C45 Cushion Cover 45cm x 45cm Baobab Tree Sunset Blue Skies