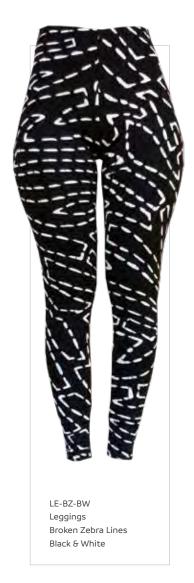

The leggings are available in small, medium and large. Please indicate how many units per size when placing an order

TUBULAR SCARVES

TS-RA-CO Tubular Scarf Coral Rain

TS-RA-MA Tubular Scarf Marsala Rain

TS-RA-SB Tubular Scarf Sand & Black Rain