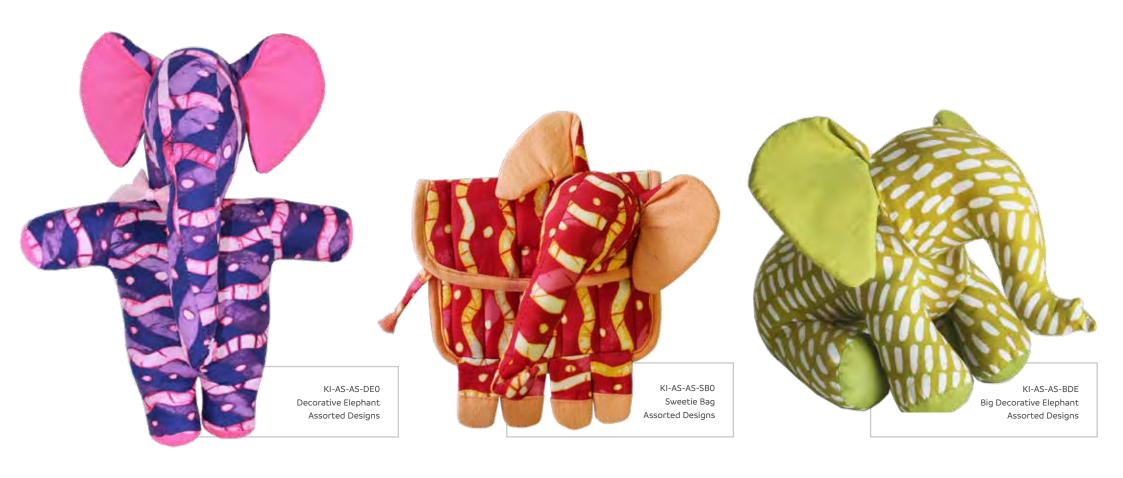

37% of our annual turnover goes towards staff wages and social security payments

We offer staff interest free loans to pay school fees for their children

LT-BEc-SI-C50 Cushion Cover 50cm x 50cm Big Elephant on silver Silver

LT-BEw-SI-C50 Cushion Cover 50cm x 50cm Big Elephant on white Silver

> LT-3Ew-FR-C36 Cushion Cover 30cm x 60cm 3 Small Elephants on white Fresia

LT-MGw-FT-C36 Cushion Cover 30cm x 60cm Mini Giraffe Head on white Fresh Topaz