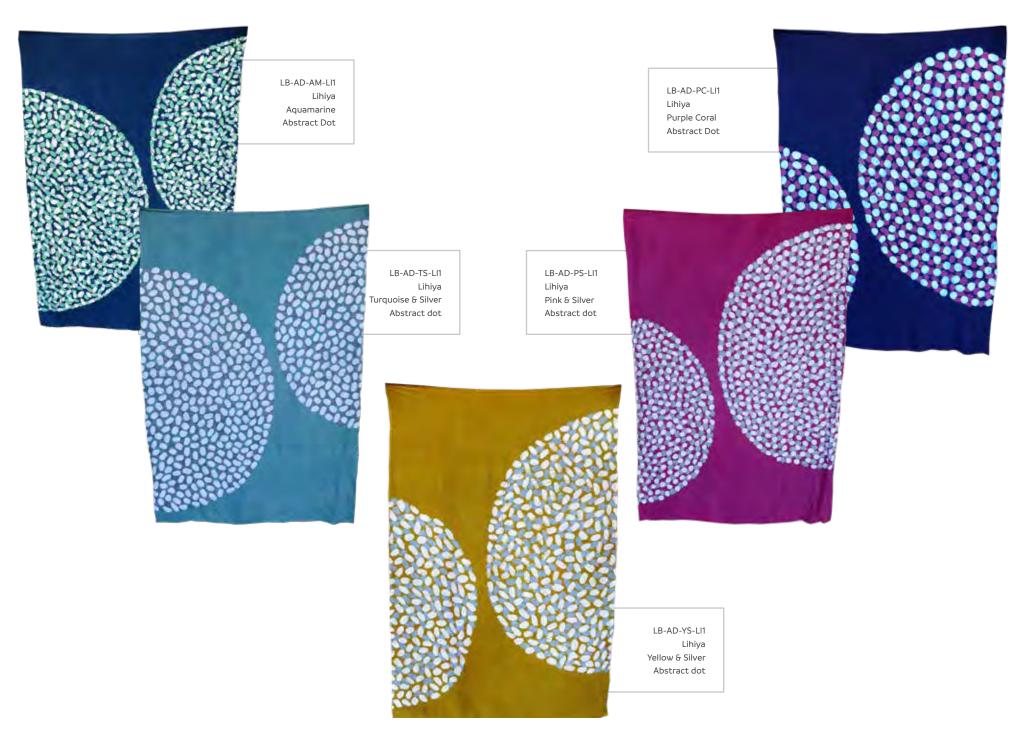

B-MWH













Medium Wall Hanging 100cm x 65cm Elephant Silhouette Sunset WI-ES-SS-MWH Sunset Blue Skies WI-ES-SB-MWH



Medium Wall Hanging 100cm x 65cm Giraffe Silhouette Sunset WI-GS-SS-MWH Sunset Blue Skies WI-GS-SB-MWH



Large Wall Hanging
122cm x 77cm
Elephant Silhouette
Sunset WI-ES-SS-LWH
Sunset Blue Skies WI-ES-SB-LWH



Large Wall Hanging
122cm x 77cm
Giraffe Silhouette
Sunset WI-GS-SS-LWH
Sunset Blue Skies WI-GS-SB-LWH



Extra Large Wall Hanging 147cm x 135cm Elephant Silhouette Sunset WI-ES-SS-XLW Sunset Blue Skies WI-ES-SB-XLW



Extra Large Wall Hanging 147cm x 135cm Giraffe Silhouette Sunset WI-GS-SS-XLW Sunset Blue Skies WI-GS-SB-XLW















The leggings are available in small, medium and large. Please indicate how many units per size when placing an order











TUBULAR SCARVES



TS-RA-CO Tubular Scarf Coral Rain



TS-RA-MA Tubular Scarf Marsala Rain



TS-RA-SB Tubular Scarf Sand & Black Rain



TS-RA-AB Tubular Scarf Aubergine Rain



TS-RA-SI Tubular Scarf Silver Rain



TS-RA-PE Tubular Scarf Petrol Rain



TS-RA-IB Tubular Scarf Indigo Blue Rain



TS-RA-SAL Tubular Scarf Salmon Rain









TS-CC-SI Tubular Scarf Silver Cebi Circle

TS-CC-IB Tubular Scarf Indigo Blue Cebi Circle



Cebi Circle





TS-CC-AB
Tubular Scarf
Aubergine
Cebi Circle



TS-CC-PE Tubular Scarf Petrol Cebi Circle



TS-CC-SAL Tubular Scarf Salmon Cebi Circle









TS-BL-SB Tubular Scarf Sand & Black Becky Leaf

Silver Becky Leaf

TS-BL-IB Tubular Scarf Indigo Blue Becky Leaf



Coral

Becky Leaf





TS-BL-AB Tubular Scarf Aubergine Becky Leaf



TS-BL-P