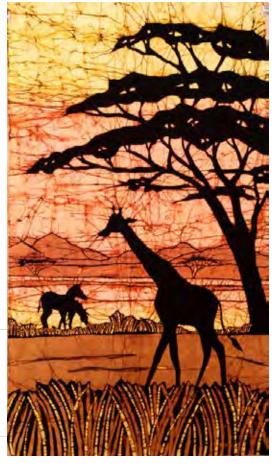

Long & Narrow Wall Hanging 74cm x 145cm Zebra & Giraffe Sunset WI-GZ-SS-LNH Sunset Blue Skies WI-GZ-SB-LNH

Medium Wall Hanging 70cm x 100cm Elephant & Giraffe Sunset WI-EG-SS-MWH Sunset Blue Skies WI-EG-SB-MWH