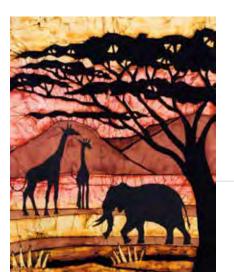

Long & Narrow Wall Hanging 74cm x 145cm Zebra & Giraffe Sunset WI-GZ-SS-LNH Sunset Blue Skies WI-GZ-SB-LNH

Medium Wall Hanging 70cm x 100cm Elephant & Giraffe Sunset WI-EG-SS-MWH Sunset Blue Skies WI-EG-SB-MWH

Sunset Blue Skies WI-SW-SB-MWH

Medium Wall Hanging 100cm x 65cm Elephant Silhouette Sunset WI-ES-SS-MWH Sunset Blue Skies WI-ES-SB-MWH

Medium Wall Hanging 100cm x 65cm Giraffe Silhouette Sunset WI-GS-SS-MWH Sunset Blue Skies WI-GS-SB-MWH