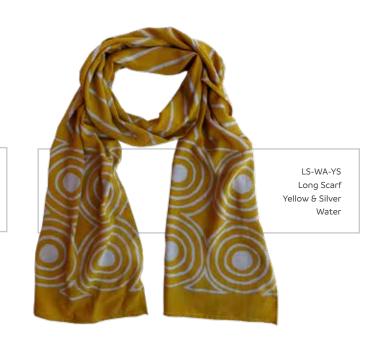

Wind

LS-FI-IS Long Scarf Indigo & Silver Fire

LS-FI-BW Long Scarf Black & White Fire

LS-FI-TS Long Scarf Turquoise & Silver

LS-FI-YS Long Scarf Yellow & Silver Fire

LS-WA-BW Long Scarf Black & White Water

LS-WA-MB