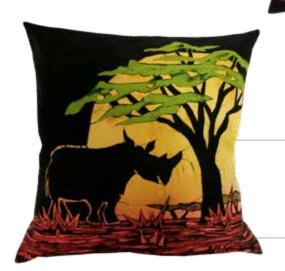

WI-RS-SS-C45 Cushion Cover 45cm x 45cm Rhino Silhouette Sunset

Small Wall Hanging 60cm x 42cm Giraffe Silhouette Sunset WI-GS-SS-SWH Sunset Blue Skies WI-GS-SB-SWH

Small Wall Hanging 60cm x 42cm Elephant Silhouette Sunset WI-ES-SS-SWH Sunset Blue Skies WI-ES-SB-SWH