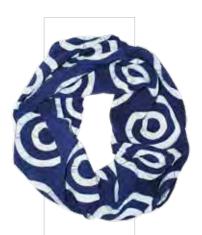

TS-DR-IB Tubular Scarf Indigo Blue Double Rings

TS-DR-SAL Tubular Scarf Salmon Double Rings

LS-EA-IS

Earth

Long Scarf

Wind

LS-WI-MB

Long Scarf

Wind

LS-FI-IS Long Scarf Indigo & Silver Fire

LS-FI-BW Long Scarf Black & White Fire

LS-FI-TS Long Scarf Turquoise & Silver

LS-FI-YS Long Scarf Yellow & Silver Fire

LS-WA-BW Long Scarf Black & White Water

LS-WA-MB

Long Scarf

Water

LS-WA-TS Long Scarf Turquoise & Silver Water

LS-WA-IS

Long Scarf

Water