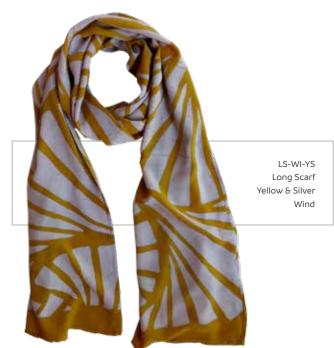

Wind

LS-FI-IS Long Scarf Indigo & Silver Fire

LS-FI-BW Long Scarf Black & White Fire

LS-FI-TS Long Scarf Turquoise & Silver

LS-FI-YS Long Scarf Yellow & Silver Fire

LS-WA-BW Long Scarf Black & White Water

LS-WA-MB