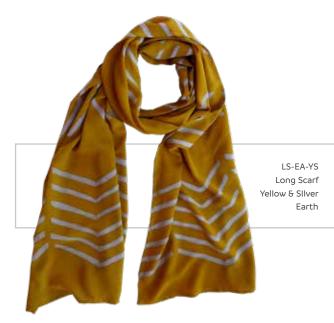

Wind

LS-FI-IS Long Scarf Indigo & Silver Fire

LS-FI-BW Long Scarf Black & White Fire

LS-FI-TS Long Scarf Turquoise & Silver

LS-FI-YS Long Scarf Yellow & Silver Fire

LS-WA-BW Long Scarf Black & White Water

LS-WA-MB