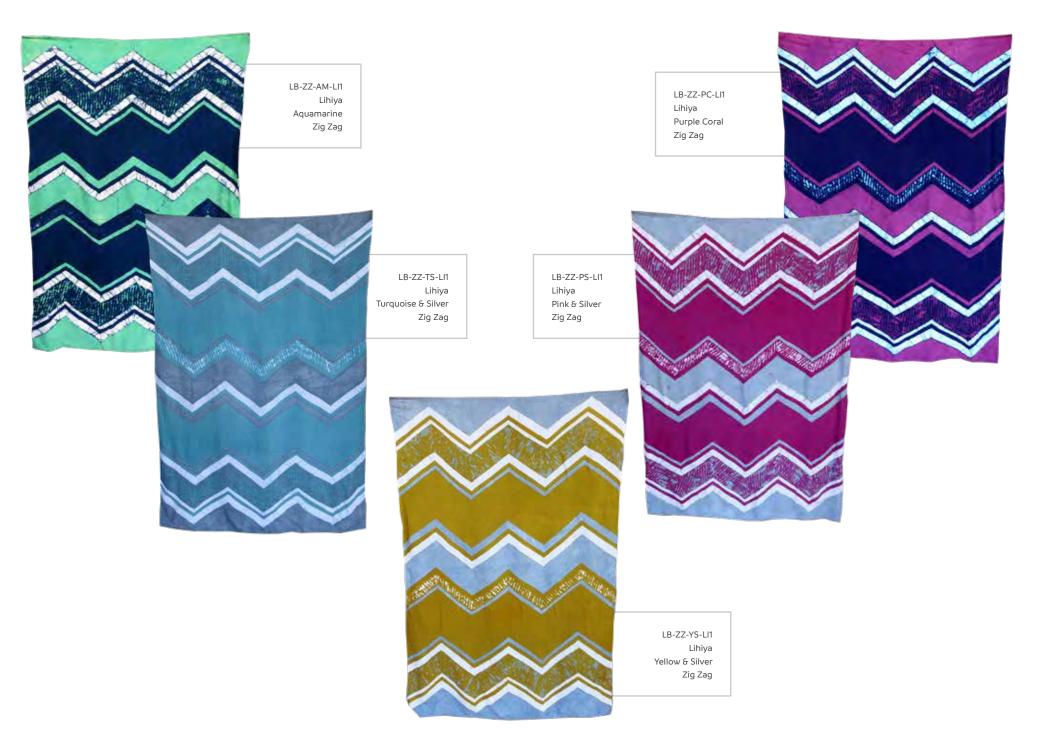

MWH













Medium Wall Hanging 100cm x 65cm Elephant Silhouette Sunset WI-ES-SS-MWH Sunset Blue Skies WI-ES-SB-MWH



Medium Wall Hanging 100cm x 65cm Giraffe Silhouette Sunset WI-GS-SS-MWH Sunset Blue Skies WI-GS-SB-MWH



Large Wall Hanging
122cm x 77cm
Elephant Silhouette
Sunset WI-ES-SS-LWH
Sunset Blue Skies WI-ES-SB-LWH



Large Wall Hanging
122cm x 77cm
Giraffe Silhouette
Sunset WI-GS-SS-LWH
Sunset Blue Skies WI-GS-SB-LWH



Extra Large Wall Hanging 147cm x 135cm Elephant Silhouette Sunset WI-ES-SS-XLW Sunset Blue Skies WI-ES-SB-XLW



Extra Large Wall Hanging 147cm x 135cm Giraffe Silhouette Sunset WI-GS-SS-XLW Sunset Blue Skies WI-GS-SB-XLW















The leggings are available in small, medium and large. Please indicate how many units per size when placing an order











TUBULAR SCARVES



TS-RA-CO Tubular Scarf Coral Rain



TS-RA-MA Tubular Scarf Marsala Rain



TS-RA-SB Tubular Scarf Sand & Black Rain



TS-RA-AB Tubular Scarf Aubergine Rain



TS-RA-SI Tubular Scarf Silver Rain



TS-RA-PE Tubular Scarf Petrol Rain



TS-RA-IB Tubular Scarf Indigo Blue Rain



TS-RA-SAL Tubular Scarf Salmon Rain









TS-CC-SI Tubular Scarf Silver Cebi Circle

TS-CC-IB Tubular Scarf Indigo Blue Cebi Circle



Cebi Circle





TS-CC-AB
Tubular Scarf
Aubergine
Cebi Circle



TS-CC-PE Tubular Scarf Petrol Cebi Circle



TS-CC-SAL Tubular Scarf Salmon Cebi Circle









TS-BL-SB Tubular Scarf Sand & Black Becky Leaf

Silver Becky Leaf

TS-BL-IB Tubular Scarf Indigo Blue Becky Leaf



Coral

Becky Leaf





TS-BL-AB Tubular Scarf Aubergine Becky Leaf



TS-BL-PE